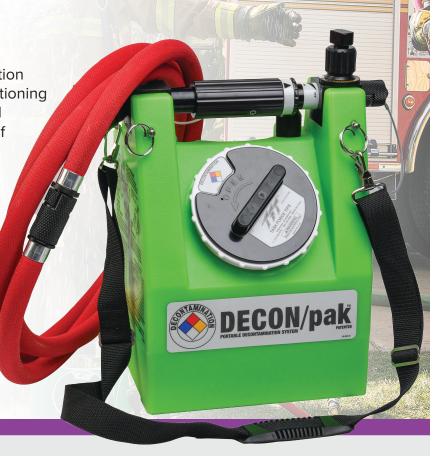

## **GROSS DECON SIMPLIFIED**

The DECON/pak portable decontamination system is a self-contained agent proportioning and rinse application system developed specifically for gross decontamination of firefighting personnel and equipment.

## **FEATURES**

Use your favorite variety of approved PPE cleaning agent and proportion from 0.1% to 0.5% or choose to rinse with water only.

One firefighter, one hoseline. Gone are the days of unorganized on-scene decon procedures. Quickly decon so your crew can get back to the station.

## DETERGENT TANK

The rugged green polypropylene 2.5 gallon concentrate tank is suitable for use with your PPE recommended detergent.

## 1" OR 1.5" PRESSURIZED SUPPLY LINE

Water is supplied by a pressurized 1" or 1.5" hoseline that operates between 40-500 PSI (3-40 bar).