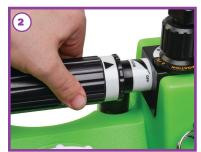

## 1" OR 1.5" PRESSURIZED SUPPLY LINE

Water is supplied by a pressurized 1" or 1.5" hoseline that operates between 40-500 PSI (3-40 bar).