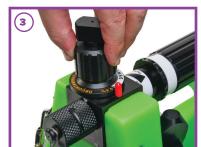

#### LARGE, EASY-OPEN FILL PORT

Unscrew the fill port lid by turning counterclockwise. Fill tank to bottom of fill port. Agent may seep out the vents if over filled. Close the fill port lid by turning clockwise.