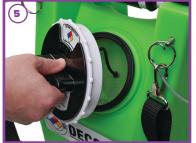

## DETERGENT METERING KNOB

Agents used in the DECON/pak are to be diluted according to the manufacturer's specifications. The DECON/pak delivers agent at between 0.1 and 0.5%.

#### LARGE, EASY-OPEN FILL PORT

Unscrew the fill port lid by turning counterclockwise. Fill tank to bottom of fill port. Agent may seep out the vents if over filled. Close the fill port lid by turning clockwise.