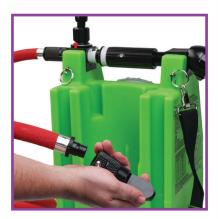

#### INTEGRATED TWIST SHUT-OFF VALVE

Designed for ease-of-use, once you've connected a supply line, attached the nozzle, and selected a mix percentage, simply twist to start flowing.

## DETERGENT METERING KNOB

Agents used in the DECON/pak are to be diluted according to the manufacturer's specifications. The DECON/pak delivers agent at between 0.1 and 0.5%.