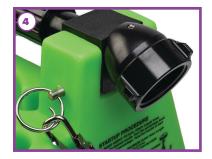

#### INTEGRATED TWIST SHUT-OFF VALVE

Designed for ease-of-use, once you've connected a supply line, attached the nozzle, and selected a mix percentage, simply twist to start flowing.

## 1" OR 1.5" PRESSURIZED SUPPLY LINE

Water is supplied by a pressurized 1" or 1.5" hoseline that operates between 40-500 PSI (3-40 bar).